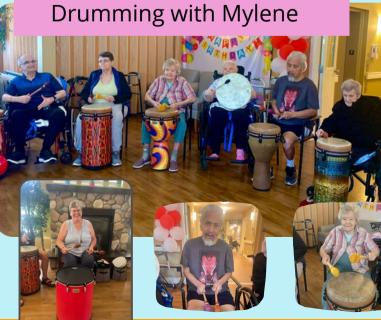

dignity for our residents.

offering alternatives to maintain the safety of the resident and or others before considering the use of a restraint.

Family and friends have an important role to play. Please share all information you know about the resident to help the team better understand the behaviour. Before a restraint is used, the care team will:

- reason behind it
- Exhaust all available alternatives to using a restraint
- Discuss with the resident, family and or substitute decision-maker and obtain consent
- Obtain a doctor's order for the restraint





Annual Park Place Strawberry Tea

The Strawberry Tea is a Park Place initiative to recognize Seniors week. We enjoyed Strawberry Shortcake with fresh strawberries on top and enjoyed listening to our very own Dennis on guitar.











······

# SUNRIDGE PLACE



# **AROUND THE HOME**













**Gardens in Bloom** 

You're welcome to tour the Facility and enjoy the patios.











Together we STRIVE for Excellence

#### S Safety &

is.

Quality

By providing safe and By supporting and healthy environments committing to each where care and service other to create a connected culture that brings out the best in effective, efficient and everyone while person-centered with a achieving common focus on continuous goals. quality improvement.

### Teamwork &

Т

Partnerships

Responsibility & Stewardship

R

By doing our best work, seeking help when needed and ensuring we are good stewards of the organization resources to

Innovation and the sharing or creating ideas ensure a sustainable future.

Ι Innovation &

By