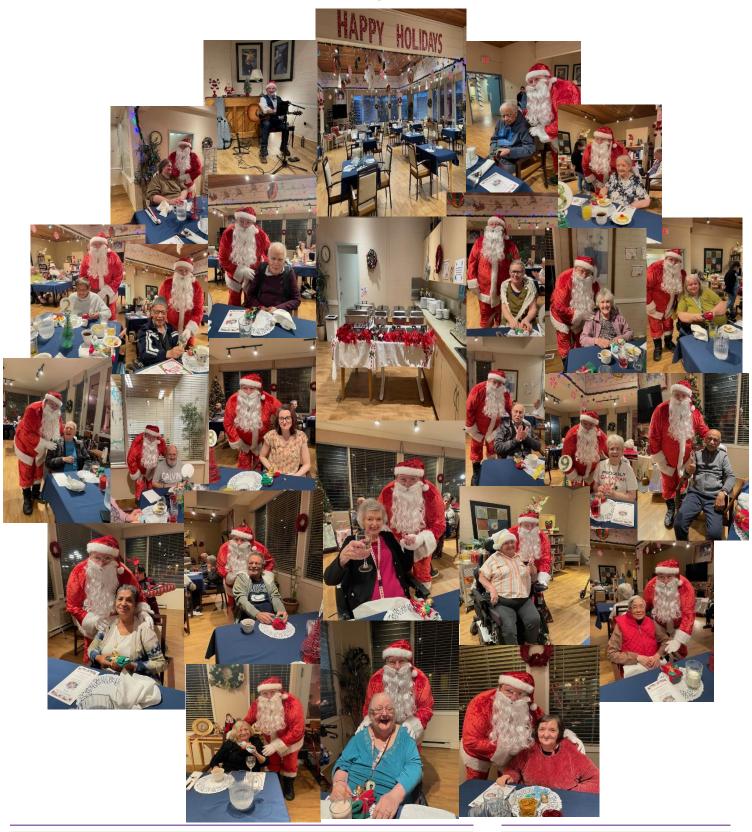

## **COURTYARD TERRACE SNAP SHOTS**

**DECEMBER 2024** Happenings at Courtyard Terrace

Christmas Party with Santa