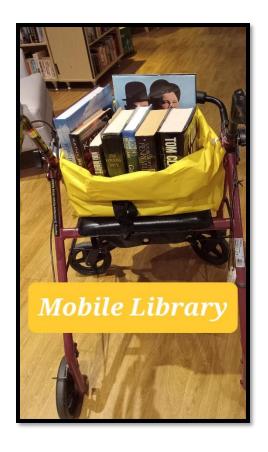

It is a brand new year, and once again, it is a good time to check through all your books for any Library books you have finished reading. Just return them to the Library basket at the back wall.

This tends to be the time of year for sniffles and the flu! So if you are stuck in your room and fancy a book to read, just call on the Mobile Library. Let a staff person know and a Library member will bring a selection of books from which to choose.