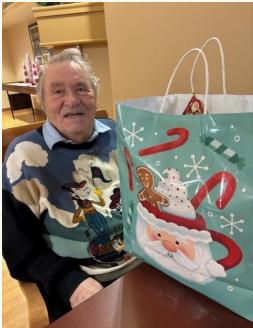

## **THANK YOU**

Thank you to all the community members who donated gifts for our residents this holiday season!

- London Drugs Stocking Stuffers for Seniors Program
- Alana and family from Fort Langley Community Church
- Starbucks Walnut Grove Giving Tree

Picture above: Starbucks manager Brie and her team with gifts from the giving tree!