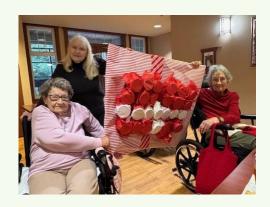

# **Pictures of FLSC**

## **THANK YOU**

Thank you to all the community members who donated gifts for our residents this holiday season!

- London Drugs Stocking Stuffers for Seniors Program
- Alana and family from Fort Langley Community Church
- Starbucks Walnut Grove Giving Tree

Picture above: Starbucks manager Brie and her team with gifts from the giving tree!