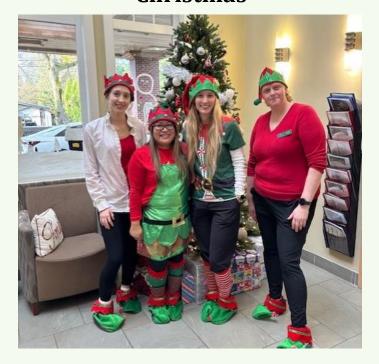

. 170<br>Ext. 221 | Please call the extension for the correct neighborhood.                  |



## **Fun Corner & Other**









## **THANK YOU**

Thank you to all the community members who donated gifts for our residents this holiday season!

- London Drugs Stocking Stuffers for Seniors Program
- Alana and family from Fort Langley Community Church
- Starbucks Walnut Grove Giving Tree



Picture above: Starbucks manager Brie and her team with gifts from the giving tree!

# **Appreciation**

RCA of the Month: November - Christine C



### **FAMILY AND FRIENDS MEAL TICKETS**

PRE-BUY MEAL TICKETS FROM ADMIN - LYNN MONDAY TO FRIDAY. TO RECEIVE MEAL GIVE TICKET TO NURSE AT MEALTIME

FORT LANGELY SENIORS COMMUNITY

\$8 -LUNCH \$10 -DINNER

## **Other**

## Happy Holidays & Merry Christmas



From all of us in Recreation: Jenna, Tes, Emma, Donna, Karen, Anne, Bilkeys, Shyla, Christine, Taylor &

#### **Recreation Department Wishlist**

- Individually pre-wrapped <u>snack sized</u> <u>chocolate</u> – For Bingo Prizes
- Dining room table and chairs (no fabric)
   \*Any donations can be given to the Greeters in the lobby\*
  - Thank you

# 9n Loving Memary

*Gloria M* – October 14, 1927 – November 29, 2024

Jeen V - November 26, 1934 - December 1, 2024

*Malcolm C* - August 17, 1959 – December 11, 2024

*Lewis G* – April 19, 1952 – December 28, 2024



#### Our Values

Together we STRIVE for Excellence

### S

# Safety & Quality

By providing safe and healthy environments where care and service is effective, efficient and person-centered with a

focus on continuous

quality impr