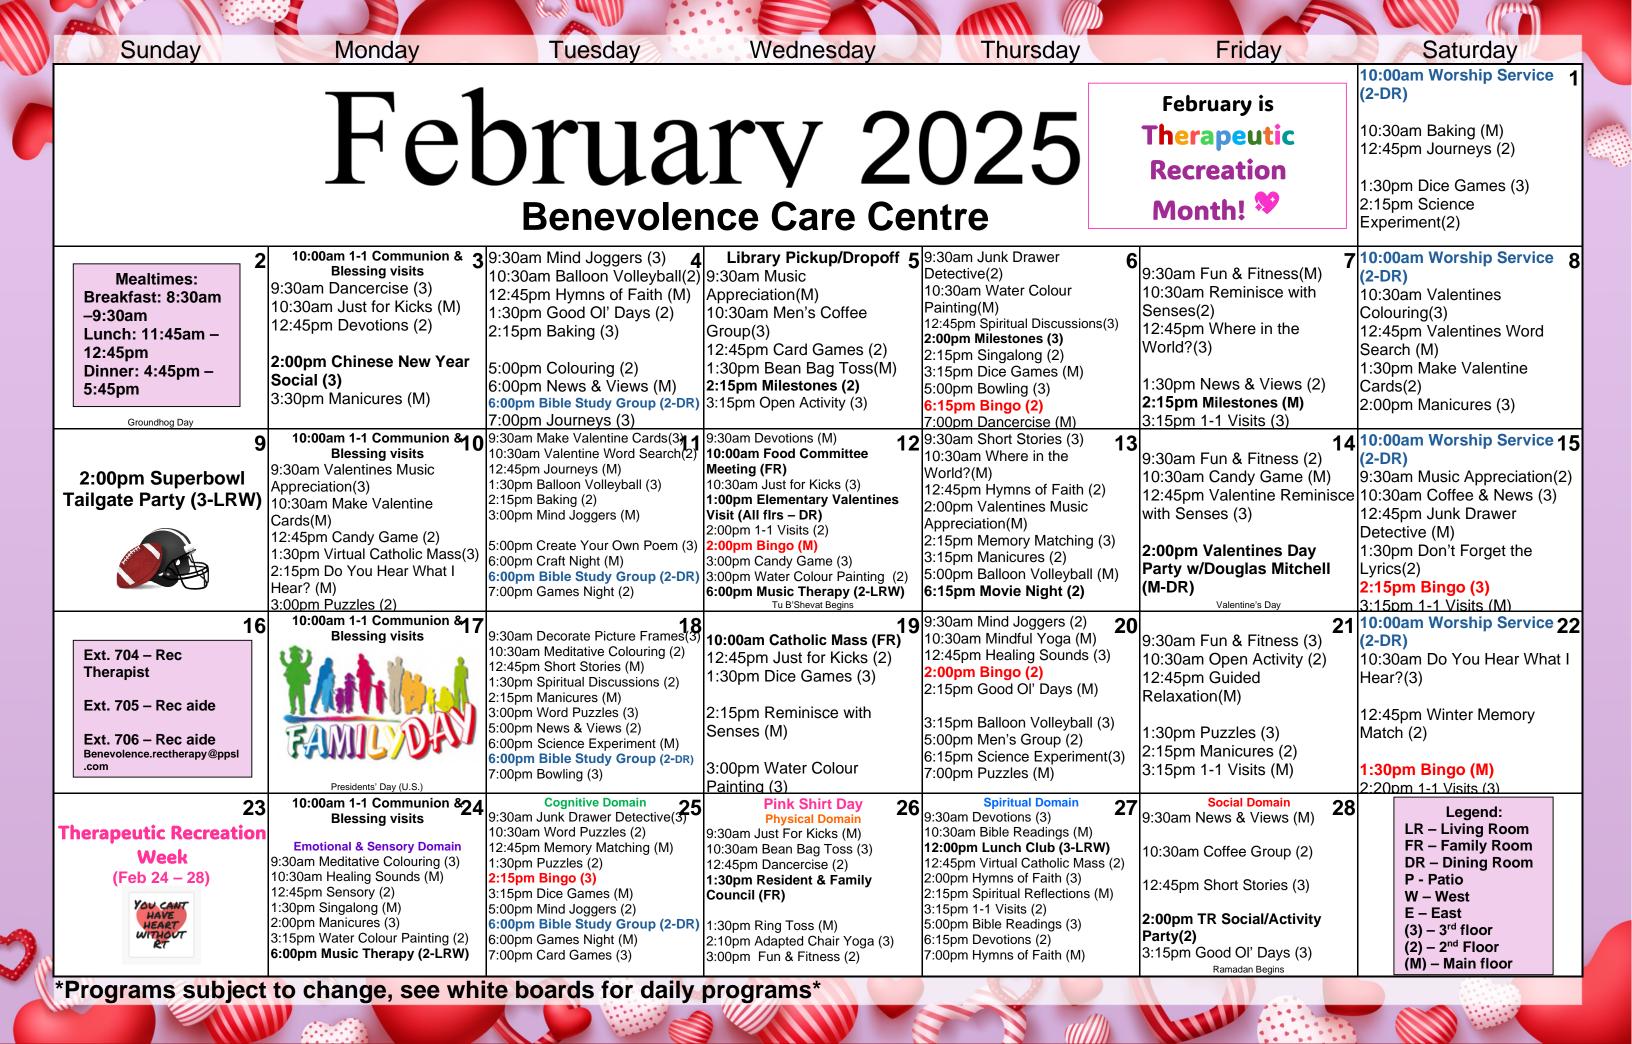

Tuesday Sunday Monday Wednesday Saturday Thursday Friday 1 – 1 Visits Daily THERAPEUTIC RECREATION MONTH **MEALTIMES** Legend: February 2025 (All Floors) **Breakfast 8:00 LL-Lower** 5:45 pm Chinese New Year am - 8:45 am Level Activity (LL) (All flrs) M- Main Floor Lunch 11:30 am 2<sup>nd</sup>- 2<sup>nd</sup> Floor - 12:30 pm 3rd- 3rd Floor P- Patio Supper 4:30 pm 7:00 pm The Price is Right **C-VM Chapel** - 5:30pm **WEST WING** (TV) 1 – 1 Visits Daily **5**<sub>9:30 am 1-1 Visits(M)</sub> 1 – 1 Visits Daily 9:30 am Holy Communion 9:30 am 1-1 Visits (LL) 10:30 am Fun & Fitness (LL) (All Floors) 10:30 am Fun & Fitness (LL) 9:30 am Memory Matching (All Firs) (All Firs) (w/ HCA's) (All Floors) (All Firs) (w/ HCA's) 10:30 am Fun & Fitness (LL) 1:10 pm Valentine Craft (3rd) 10:30 am Walking Program 5:45 pm Karaoke Love (All Firs) (w/ HCA's) 12:30 pm Dice Games (3rd) 10:30 am Fun & Fitness (LL) 1:10 pm Love Song Music 1:10 pm Karaoke (LL) (All Flrs) (All Firs) Songs (LL) 12:30 pm Robotic Pet Therapy 1:10 pm Bean Bag Toss (3rd) (All Firs) (w/ HCA's) Appreciation (M) (w/ HCA's) (All flrs) Balloon Volleyball (2nd)) Valentine Craft (2nd) 3:30 pm 3:30 pm Dice Games (M) 1:00-3:00 Drop In Open 3:00 pm **Valentine Craft (M)** 12:30 pm Doll Therapy (2<sup>nd</sup>) 5:45 pm Bingo (All Flrs) 4:00 pm 1-1 Visits (2nd) Activity (LL) all Floors w 1:30 pm Short Love Stories (M) 5:45 pm Bowling (All Firs) (HCA Sing a long love song (LL) **5:45** pm 7:00 pm The Price is Right (LL) (All Firs) (HCA 3:30 Spiritual Reflections (3rd) HCA's W/HCA's (All Firs) ASSISTED) (All Firs) ASSISTED) 5:45 Games Night LL all firs (w 3:30 Junk Drawer Detective (M) (w/ HCA's) Groundhog Day Therapeutic Recreation 14 15 9:30 Recreation Therapy Picture theme week ahead: 9:30 am Holy Communion 9:30 am 1:1 visits (3<sup>rd</sup>) 9:30 am Sensory Activity (M) 10:30 Recreation Therapy Round 1 – 1 Visits Daily 10:30 am Memory Matching (3rd) (All Firs) 10:30 am Walking Program **Exploring the 5 domains;** Game (M) Jp with Fun & Fitness (LL) (All Firs) (All Floors) 10:30 am Fun & Fitness (LL) (All Firs) 1:15 pm Manicures (2<sup>nd</sup>) w/ HCA's) 10:30 am Walking & Wheeling Spiritual, Physical, Social, 5:45 pm Bingo (LL) Physical Games LL) (All (All Firs (w/ HCA's) 1:10pm Valentine Baking (M) 1:00 pm (All firs) w(HCA's) Cognitive, Emotional (All firs) Firs) (w/ HCA's) Manicures (LL) Memory Café (LL) (All Firs) 1:00 pm - 3:00 pm Drop in 1:30-2:30 Valentine's Party with Live (w/ HCA's) Short Stories (2<sup>nd</sup>) 2:30 Open Activity (LL) (All Spiritual Reflections (3rd) (w/ HCA's) Entertainment (LL) All Firs- w HCA's 1 – 1 Visits Daily 2:30 Jigsaw Puzzles (M) Sensory Activity (2nd) 3:45 pm 1:1 Visits (3rd) 3:30 1:1 Visits (M) BONGO Romance Movie and (All Floors) 5:45 4:00 pm Valentine Craft (LL) 5:**45 pm Bowling and Short Trivia-**3:30 Active Engagement (2<sup>nd</sup>) Recreation Therapy Awareness (LL) 1:10 pm Hymns 5:45 pm 3:30 Spiritual Reflections (M) 7:00 pm The Price is Right Bowling with Recreation Recreation Therapy (LL) (All Firs) 5:45 Love Song sing-along LL (all Therapy introduction and Rollout (LL) All Firs- W HCA's of Faith (LL) (All (w/ HCA's) firs) w hca's (TV) (All Firs) (w/ HCA's) Firs) (w/ HCA's) Tu B'Shevat Begins 🐵 Valentine's Day 1 – 1 Visits Daily 1 – 1 Visits Daily 21 22 16 18 (All Floors) 10:30 am Roman Catholic (All Floors) 9:30 Bits and Pieces (2<sup>nd</sup>) 9:30 am Robotic Pet Therapy (LL) Mass (C) (All Firs) (HCA 10:30 am Pool Noodle Vball (LL) 9:30 am Meditative 10:30 Fun and Fitness (LL) All Flrs ASSISTED) (All Firs) (w/ HCA's) 5:45 pm Karaoke (LL) (All Firs) Coloring (M) N HCA's 5:45 pm Karaoke (LL) 12:45 pm Valentine Baking (2nd) 12:30 pm Snakes & Ladders (2<sup>nd</sup>) (w/ HCA's) 1:10 Manicures (3rd) 10:30 am Fun & Fitness (LL) (All firs) 1:00 pm Robotic Pet Therapy (3rd) 12:30 pm Sensory Activity (3rd) 1:10 Meditative Coloring (M) (All Firs) (w/ HCA's) (w/ HCA's) 1:30 pm Men's Den (LL) (All Firs) 2:00pm Milestones (LL) 2:00 Valentine Baking (3rd) (All Firs) 1:00 pm - 3:00 pm Drop in 2:30 pm Valentine Baking (LL) 3:30 Bean Bag Toss (LL) w/ HCA's) 7:00 pm The Price is Right 3:30 pm Sensory Activity (M) Open Activity (LL) (All Firs) 3:15 pm 1-1 Visits (M) 5:45 Ladder ball (LL) All firs w hcas 4:00 pm 1:1 Name that tune Bingo (LL) (All Firs) 5:45 pm (w/ HCA's) Presidents' Day (U.S.) 1 – 1 Visits Daily 27 23 25 26 28 24 9:00 am Coloring (2<sup>nd</sup>) (All Floors) 9:30 am Holy Communion 10:30 am Fun & Fitness (LL) (All Firs) 10:30 am Walking Program w 9:30 am Jigsaw puzzles (3<sup>rd</sup>) Memory Matching (3rd) (All Firs) (w/ HCA's) HCA's 9:30 am Bits and Pieces (2<sup>nd</sup>) 1:00 Fun and Fitness LL (all 10:30 am Fun & Fitness (LL) 1:10 pm Hymns 5:45 pm Games Night (LL) 1:10 pm Large Group Activity (LL) 10:30 am Fun & Fitness (LL) (All Firs) (w/ HCA's) firs) w hca's of Faith (LL) (All 1:10 pm Puzzles (M) (All Firs) (w/ HCA's) 1:45 pm Alex Janvier School (All Firs) (w/ HCA's) Firs) (w/ HCA's) 1:10 pm Dice Games (2nd) 3:30 pm Card Games (M) 1:00 pm - 3:00 pm Drop in Program LL- all firs 2:30 pm Manicures (M) 3:30 pm Manicures (2nd) 1:1 Visits (3rd) 3:00 pm Open Activity (LL) (All Firs) (w/ HCA's) Sensory Activity (M) 5:45 Karaoke (LL) (All Firs) Bean Bag Toss (LL) (All Firs) (w/ HCA's) (W HCA's) Ramadan Begins Programs are subject to change with out notice. Please see white boards daily. Recreation programs in BLACK